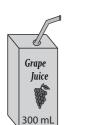

www.mathworksheets4kids.com

ach

4)

ach 🥽 =

5)

Capacity of each = \_\_\_\_mL