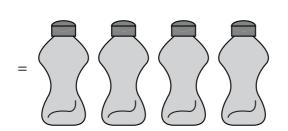

## Measuring Capacity

Metric Units: S2

Calculate the capacity.

1)

2)

## **PREVIEW**

Gain complete access to the largest

collection of worksheets in all subjects!

each = \_\_\_\_mL

3)

Members, please log in to

worksheet.

Not a member?
Please sign up to
gain complete
access.