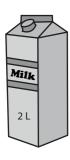

## Measuring Capacity

Metric Units: S2

Calculate the capacity.

1)

2)

## **PREVIEW**

Gain complete access to the largest

collection of worksheets in all subjects!

each = \_\_\_\_mL

3)

Members, please log in to

worksheet.

Not a member?
Please sign up to
gain complete
access.