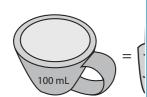

www.mathworksheets4kids.com

ach

4)

ach 🥽 =

5)

Capacity of each = \_\_\_\_mL