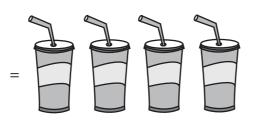

www.mathworksheets4kids.com

ach

4)

ach 🥽 =

5)

Capacity of each = \_\_\_\_mL

www.mathworksheets4kids.com

ach 🖺

\_\_\_\_\_

4)

ach

= **5** L

5)

Capacity of each = 200 mL