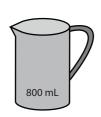

www.mathworksheets4kids.com

ach

4)

ach 🥽 =

5)

Capacity of each = \_\_\_\_mL

www.mathworksheets4kids.com

ach 🖺

\_\_\_\_\_

4)

ach

= **5** L

5)

Capacity of each = 200 mL