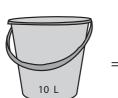

www.mathworksheets4kids.com

ach

4)

ach 🥽 =

5)

Capacity of each = \_\_\_\_mL

www.mathworksheets4kids.com

ach 🖺

\_\_\_\_\_

4)

ach

= **5** L

5)

Capacity of each = 200 mL