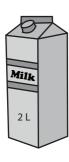

## Measuring Capacity

Metric Units: S2

Calculate the capacity.

1)

2)

## **PREVIEW**

Gain complete access to the largest

collection of worksheets in all subjects!

each = \_\_\_\_mL

3)

Members, please log in to

worksheet.

Not a member?
Please sign up to
gain complete
access.