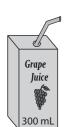

www.mathworksheets4kids.com

ach

4)

ach 🥽 =

5)

Capacity of each = \_\_\_\_mL