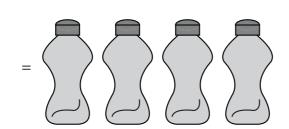

## **PREVIEW**

Gain complete access to the largest

collection of worksheets in all subjects!

each = \_\_\_\_mL

3)

Members, please log in to

worksheet.

Not a member?
Please sign up to
gain complete
access.