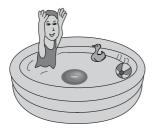

pint

pint

cups

7)

- Less than 2 gallons
- ☐ More than 2 gallons

- Less than 10 fluid ounces
- More than 10 fluid ounces

Capacity - More/Less

Customary Units: S2

www.mathworksheets4kids.com

pint

cups cups

7)

Ink

Less than 2 gallons

More than 2 gallons

Perfume