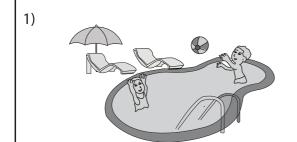

## **Capacity - More/Less**

Customary Units: S2

Choose the correct choice that best estimates the capacity of each object.

- Less than 10 gallons
- More thar

- Less than 2 fluid ounces
- ? fluid ounces

3)

Gain complete access to the largest collection of worksheets in all subjects!

Choose the correct choice that best estimates the capacity of each object.

Less than 10 gallons

More than 10 and 10 and

Less than 2 fluid ounces

? fluid ounces

3)