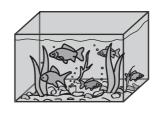

Less than 2 quarts

☐ More than 2 quarts

8)

Less than 1 gallon

☐ More than 1 gallon

Capacity - More/Less

Customary Units: S1

Choose the correct choice that best estimates the capacity of each object.