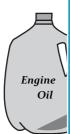

## **Capacity - More/Less**

Customary Units: S1

Choose the correct choice that best estimates the capacity of each object.

1)

Less than 3 pints

☐ More thar

2)

Less than 5 quarts