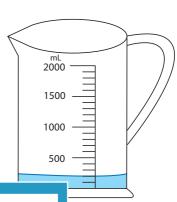

## **Measuring Jug**

Sheet 2

1) How much water required to fill each jug up to 950 mL?

a)

b)

\_\_\_\_mL

**PREVIEW** 

level to 600 mL?