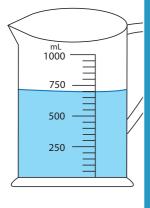

\_\_mL

3) If you add 350 mL of wat

a)

750 — 250 — 250 — 250 — 250 — 250 — 250 — 250 — 250 — 250 — 250 — 250 — 250 — 250 — 250 — 250 — 250 — 250 — 250 — 250 — 250 — 250 — 250 — 250 — 250 — 250 — 250 — 250 — 250 — 250 — 250 — 250 — 250 — 250 — 250 — 250 — 250 — 250 — 250 — 250 — 250 — 250 — 250 — 250 — 250 — 250 — 250 — 250 — 250 — 250 — 250 — 250 — 250 — 250 — 250 — 250 — 250 — 250 — 250 — 250 — 250 — 250 — 250 — 250 — 250 — 250 — 250 — 250 — 250 — 250 — 250 — 250 — 250 — 250 — 250 — 250 — 250 — 250 — 250 — 250 — 250 — 250 — 250 — 250 — 250 — 250 — 250 — 250 — 250 — 250 — 250 — 250 — 250 — 250 — 250 — 250 — 250 — 250 — 250 — 250 — 250 — 250 — 250 — 250 — 250 — 250 — 250 — 250 — 250 — 250 — 250 — 250 — 250 — 250 — 250 — 250 — 250 — 250 — 250 — 250 — 250 — 250 — 250 — 250 — 250 — 250 — 250 — 250 — 250 — 250 — 250 — 250 — 250 — 250 — 250 — 250 — 250 — 250 — 250 — 250 — 250 — 250 — 250 — 250 — 250 — 250 — 250 — 250 — 250 — 250 — 250 — 250 — 250 — 250 — 250 — 250 — 250 — 250 — 250 — 250 — 250 — 250 — 250 — 250 — 250 — 250 — 250 — 250 — 250 — 250 — 250 — 250 — 250 — 250 — 250 — 250 — 250 — 250 — 250 — 250 — 250 — 250 — 250 — 250 — 250 — 250 — 250 — 250 — 250 — 250 — 250 — 250 — 250 — 250 — 250 — 250 — 250 — 250 — 250 — 250 — 250 — 250 — 250 — 250 — 250 — 250 — 250 — 250 — 250 — 250 — 250 — 250 — 250 — 250 — 250 — 250 — 250 — 250 — 250 — 250 — 250 — 250 — 250 — 250 — 250 — 250 — 250 — 250 — 250 — 250 — 250 — 250 — 250 — 250 — 250 — 250 — 250 — 250 — 250 — 250 — 250 — 250 — 250 — 250 — 250 — 250 — 250 — 250 — 250 — 250 — 250 — 250 — 250 — 250 — 250 — 250 — 250 — 250 — 250 — 250 — 250 — 250 — 250 — 250 — 250 — 250 — 250 — 250 — 250 — 250 — 250 — 250 — 250 — 250 — 250 — 250 — 250 — 250 — 250 — 250 — 250 — 250 — 250 — 250 — 250 — 250 — 250 — 250 — 250 — 250 — 250 — 250 — 250 — 250 — 250 — 250 — 250 — 250 — 250 — 250 — 250 — 250 — 250 — 250 — 250 — 250 — 250 — 250 — 250 — 250 — 250 — 250 — 250 — 250 — 250 — 250 — 250 — 250 — 250 — 250 — 250 — 250 — 250 — 250 — 250 — 250 — 250 — 250 — 250 — 250 — 250 — 250 — 250 — 250 — 250 — 250 — 250 — 250 — 250 — 250 — 250 —

<u>|0</u>\_\_mL

3) If you add 350 mL of wat

a)

www.mathworksheets4kids.com