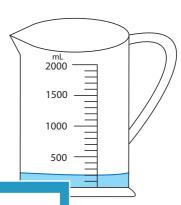

<u>0</u>\_\_\_mL

level to 600 mL?

2) How much water should

a)

Gain complete access to the largest collection of worksheets in all subjects!

Members, please log in to download this worksheet. Not a member?
Please sign up to
gain complete
access