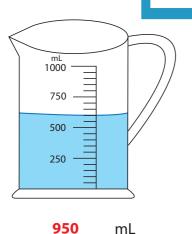

## **Answer key**

**Measuring Jug** 

Sheet 2

1) How much water required to fill each jug up to 950 mL?

a)

b)

**700** mL

**PREVIEW** 