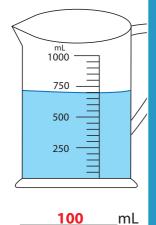

## **Measuring Jug**

Sheet 2

1) How much water required to fill each jug up to 950 mL?

a)

b)

\_\_\_\_mL

**PREVIEW** 

level to 600 mL?

mL

2) How much water should

a)

Gain complete access to the largest collection of worksheets in all subjects!

www.mathworksheets4kids.com

Members, please log in to download this worksheet. Not a member?
Please sign up to
gain complete
access.