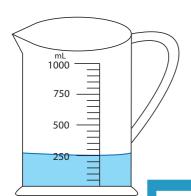

## **Measuring Jug**

Sheet 2

1) How much water required to fill each jug up to 950 mL?

a)

b)

\_\_\_\_mL

**PREVIEW** 

level to 600 mL?

## **Answer key**

**Measuring Jug** 

Sheet 2

1) How much water required to fill each jug up to 950 mL?

a)

b)

**700** mL

**PREVIEW** 