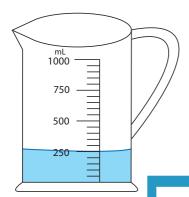

## **Measuring Jug**

Sheet 2

1) How much water required to fill each jug up to 950 mL?

a)

b)

\_\_\_\_mL

**PREVIEW** 

level to 600 mL?

## **Answer key**

**Measuring Jug** 

Sheet 2

1) How much water required to fill each jug up to 950 mL?

a)

b)

**700** mL

**PREVIEW** 